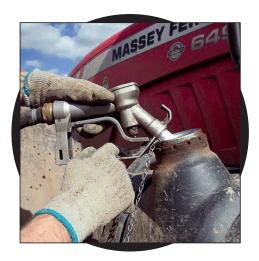

# **HOW DOES IT WORK?**

The Tunit works by safely modifying signals sent from the engine's control unit (ECU) to the engine. The improved signals are then delivered to the engine with complete accuracy, in real time. The result of this is smoother power and torque gain delivered through the entire RPM range. With installation at a Tunit dealer and bespoke tune, the performance can be increased to where exactly in the RPM range you feel you need it. We produce progressive and consistent gains meaning you won't feel any sudden surges or power drop off. Turbos and other mechanical parts are not directly altered, meaning there is no extra strain on this or other engine components. The original ECU programming is not removed or altered, meaning if the Tunit is removed the vehicle goes completely back to standard with no trace of modification.

A bespoke tune is vital when it comes to agriculture, every tractor is unique, not just in the way that it was built but also in the way that it is used. In other words, no two tractors do the same job, so each one requires an individual tune. Whilst one machine may need to focus on mid range torque, the next one, used for contracting, needs to focus on BHP to maintain road speeds. With a bespoke tune you can talk your dealer through what you use your machine for most, allowing them to tune specific to your application and ensure you are happy with the end result.

The feeling of confidence in knowing that the Tunit has been fitted professionally matters and by using one of our dealers you also have local on hand support. Moving the A-24 on to a different tractor or returning for a new type of work is all part of the service. By having the Tunit fit by one of our dealers, you are following the best practices to ensure a professional and trustworthy fitting local to you.