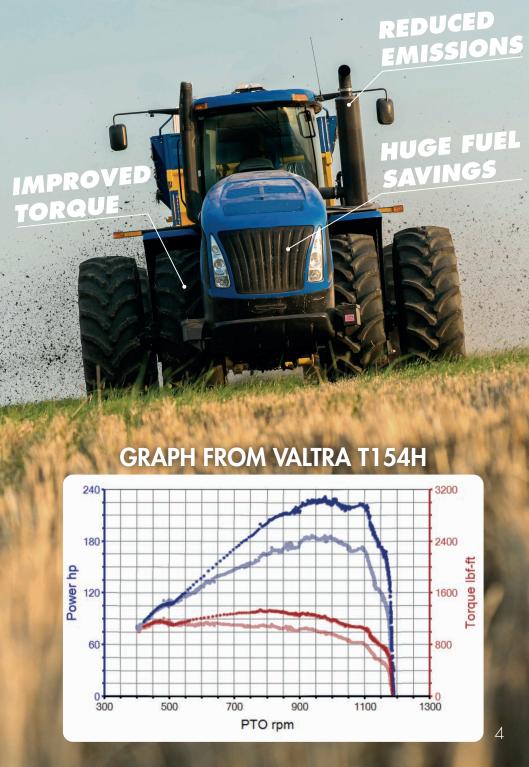

The main reason we are able to achieve better economy on tractors is thanks to our sophisticated software that listens, in real-time, to adapt and optimise signals sent to the engine to improve the delivery of power. The result of this for the operator is that there's more torque available to improve pulling power in the field. Our calculations are done in real-time and constantly to ensure torque is maintained throughout operation. The reason this is important is because it means you won't feel sudden surges or power drop-off.

6.0L - 6.8L Tractor Gains between 100 and 250 ft/lbs torque

12L - 13L Combine Gains between 400 and 650 ft/lbs torque